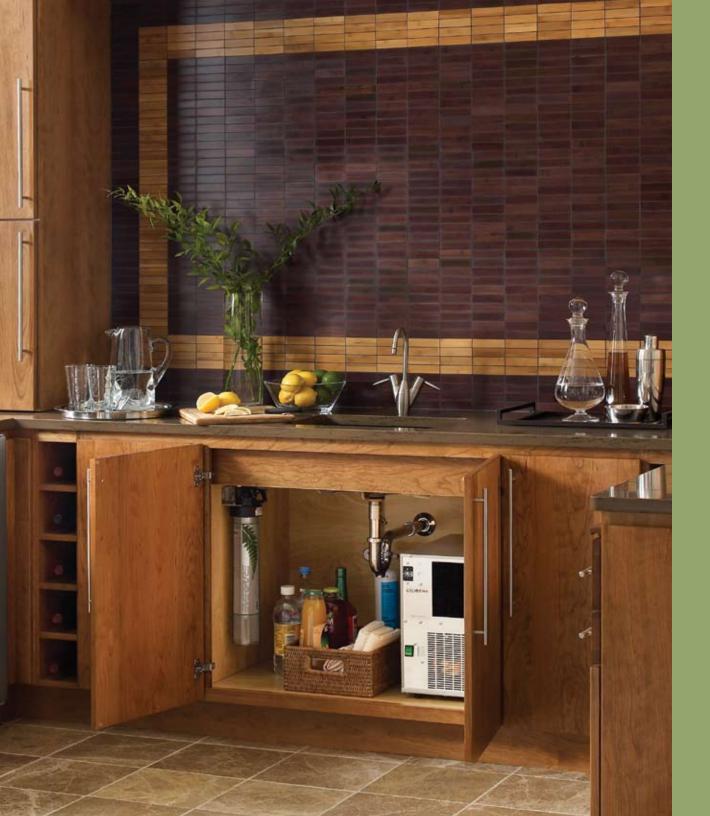

Everpure Exubera<sup>™</sup> Sparkling & Chilled Water Dispenser

### Forget "Shaken, not stirred." Try "Still, or sparkling."

With Exubera<sup>TM</sup>, your kitchen, wet bar, or any entertaining area can be your starting point for instant indulgence. Marvel at perfectly chilled sti or sparkling water, right from the tap. You'll set a new standard with your guests for home-made Italian sodas, fresh-pressed lemonade, and classic bar drinks in a wink.

## It's the little things...

That make the difference between the ordinary and the extraordinary. Chilled still or sparkling refreshment from the tap? That's sweet indulgence waiting to happen. In a flash, you can quench a craving, escape the ordinary or dazzle your guests. Fresh and cool, as bubbly as you like it - you choose your pleasure. Why settle for the everyday? With Exubera™, you can treat yourself anytime.

- Measures 16" high x 10" wide x 15.75" deep
- Delivers up to 6.6 gallons of chilled/carbonated water per hour